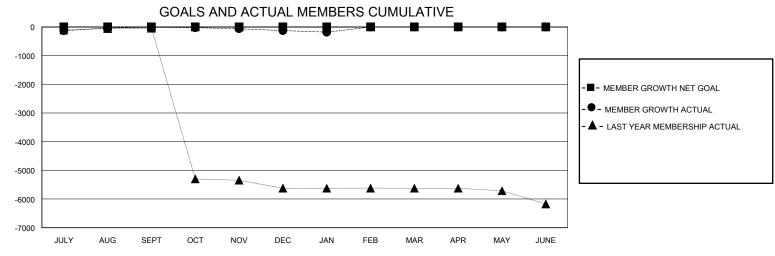

## District 3234D2

GMT: LOCATION INDIA GMT CA

| Clubs         |               |             |               | Members               |                        |                         |                                                    |  |
|---------------|---------------|-------------|---------------|-----------------------|------------------------|-------------------------|----------------------------------------------------|--|
|               | RESULTS FOR   | R 2023-2024 |               | RESULTS FOR 2023-2024 |                        |                         |                                                    |  |
| QUARTER       | NEW CLUB GOAL | NEW CLUBS   | DROPPED CLUBS | QUARTER MEM           | BER GROWTH NET<br>GOAL | MEMBER GROWTH<br>ACTUAL | DROPPED<br>MEMBERS ACTUAL<br>(including transfers) |  |
| JULY/AUG/SEPT | 0             | 4           | 3             | JULY/AUG/SEPT         | 0                      | 442                     | 398                                                |  |
| OCT/NOV/DEC   | 0             | 0           | 4             | OCT/NOV/DEC           | 0                      | 188                     | 254                                                |  |
| JAN/FEB/MAR   | 0             | 0           | 3             | JAN/FEB/MAR           | 0                      | 24                      | 76                                                 |  |
| APR/MAY/JUNE  | 0             | 0           | 0             | APR/MAY/JUNE          | 0                      | 0                       | 0                                                  |  |